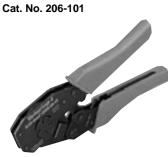

## **Stripping and cutting tools**

| Wire stripper and cutter | Suitable for conductors                      |         |  |
|--------------------------|----------------------------------------------|---------|--|
|                          | 0.08 - 10 mm <sup>2</sup> stranded           |         |  |
|                          | 6 mm <sup>2</sup> - 10 mm <sup>2</sup> solid | 206-101 |  |
| Wire cutter              | Suitable for conductors                      |         |  |
|                          | up to 35 mm <sup>2</sup>                     | 206-118 |  |